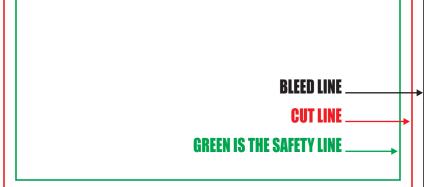

### **Post Card** Finished Size: 8" x 5" **BLEED LINE** CUT LINE \_ **GREEN IS THE SAFETY LINE**

| Post Card Finished Size: 11" x 17" |
|------------------------------------|
|                                    |
|                                    |
|                                    |
|                                    |
|                                    |
|                                    |
|                                    |
|                                    |
|                                    |
| BLEED LINE                         |
| GREEN IS THE SAFETY LINE           |
|                                    |